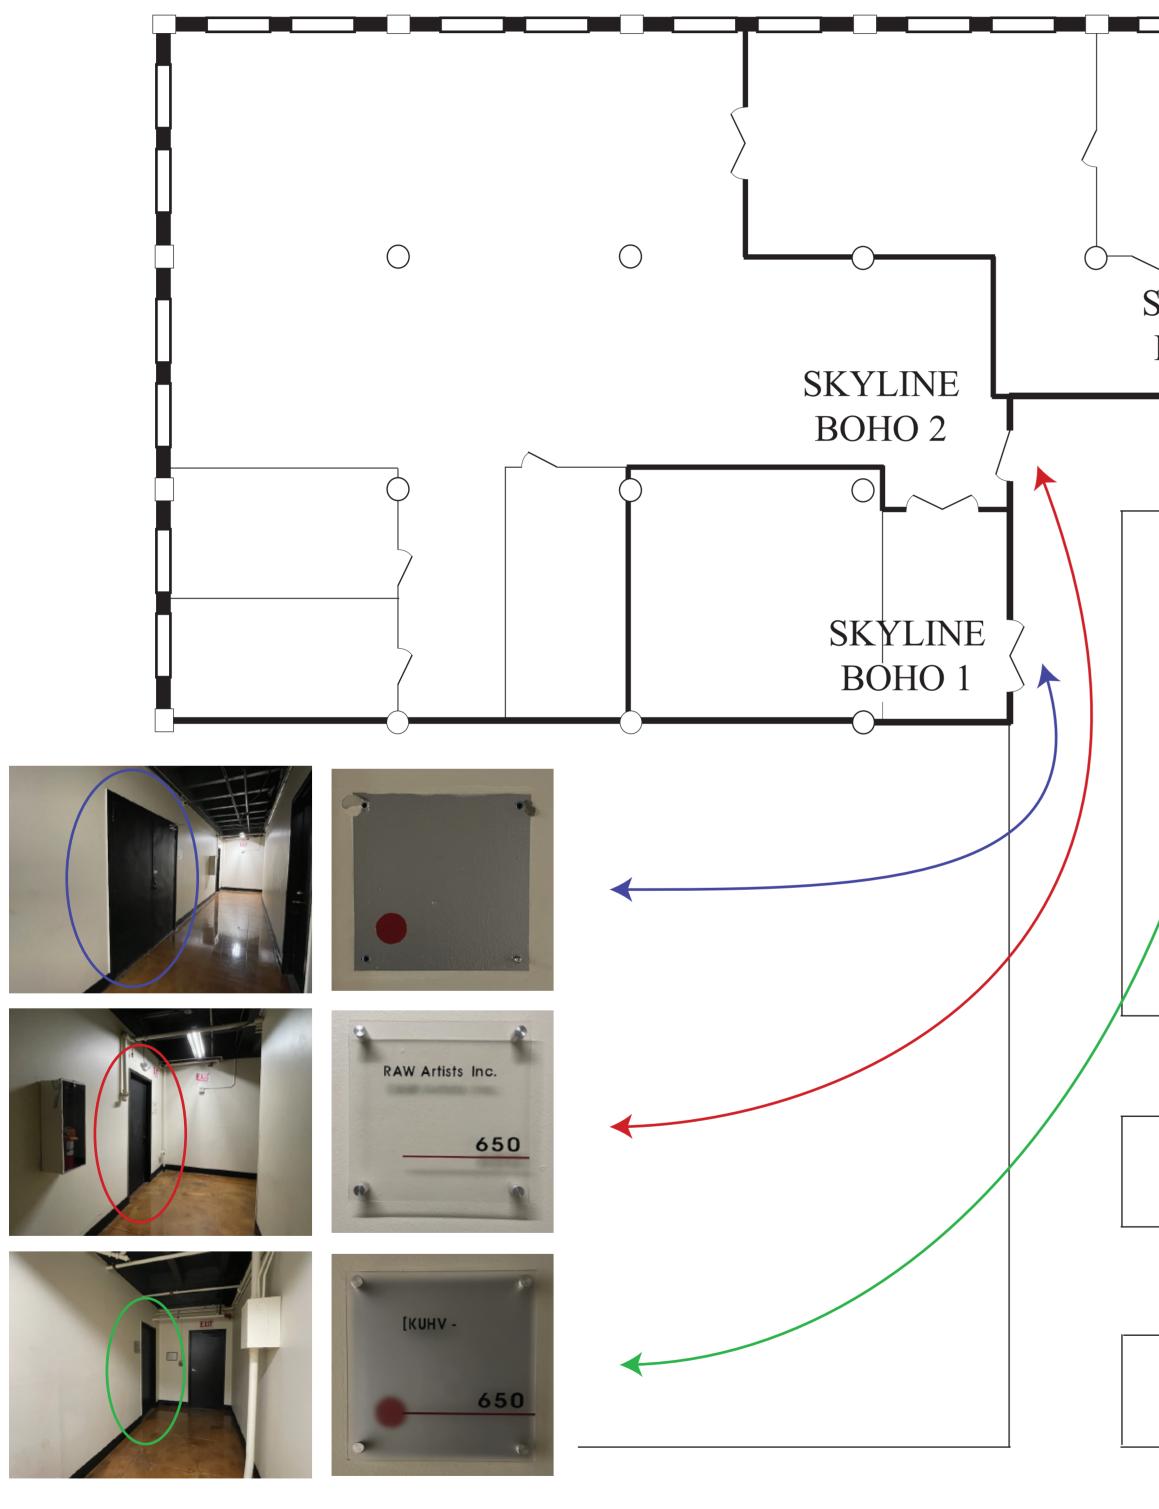

## **STUDIO FLOOR PLAN**

5,581 sq ft total

## SKYLINE BOHO www.SkylinePenthouse.com/boho

FOB READER

**GROSS INTERNAL AREA** TOTAL: 5,581 sq ft SIZES AND DIMENSIONS ARE APPROXIMATE. ACTUAL MAY VARY

SKYLINE BOHO 3 STAIRCASE

ENTRANCE VIA GARAGE

AFTER BUSINESS HOURS, WHEN FOB IS USED, PLEASE SCAN FOB AT THE TOP OF THE READER, **RIGHT WHERE THE LIGHT IS** 

ON 1826 S. HILL STREET

ENTRANCE DOOR TO THE FREIGHT ELEVATOR LOCATED IN THE CENTER RIGHT SIDE OF THE GARAGE

FREIGHT ELEVATOR LOCATED TO THE LEFT AFTER ENTERING VIA THE GARAGE ENTRANCE

MASTER LOCK FOR NON BUSINESS HOURS