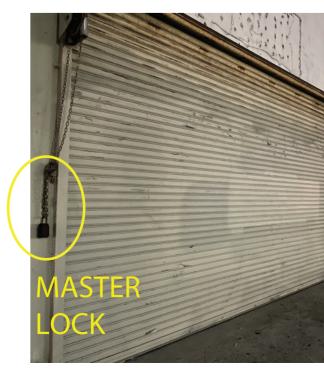

ON 1826 S. HILL STREET

ENTRANCE DOOR TO THE FREIGHT ELEVATOR LOCATED IN THE CENTER RIGHT SIDE OF THE GARAGE

FREIGHT ELEVATOR LOCATED TO THE LEFT AFTER ENTERING VIA THE GARAGE ENTRANCE

MASTER LOCK FOR NON BUSINESS HOURS

LOCATED ON CHAIN OF GATE, TO THE LEFT **OF GARAGE ENTRANCE** 

FREIGHT ELEVATOR

> WOMEN'S RESTROOM

MEN'S RESTROOM