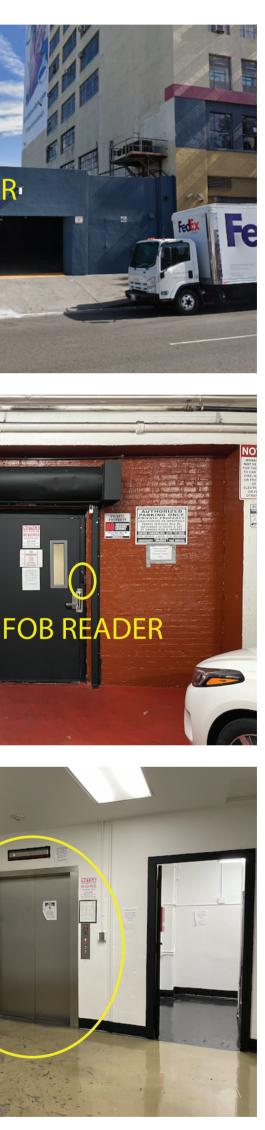

## SKYLINE BOHO www.SkylinePenthouse.com/boho

FOB READER

**GROSS INTERNAL AREA** TOTAL: 5,581 sq ft SIZES AND DIMENSIONS ARE APPROXIMATE. ACTUAL MAY VARY

SKYLINE BOHO 3 STAIRCASE

ENTRANCE VIA GARAGE

AFTER BUSINESS HOURS, WHEN FOB IS USED, PLEASE SCAN FOB AT THE TOP OF THE READER, **RIGHT WHERE THE LIGHT IS** 

ON 1826 S. HILL STREET

ENTRANCE DOOR TO THE FREIGHT ELEVATOR LOCATED IN THE CENTER RIGHT SIDE OF THE GARAGE

FREIGHT ELEVATOR LOCATED TO THE LEFT AFTER ENTERING VIA THE GARAGE ENTRANCE

MASTER LOCK FOR NON BUSINESS HOURS

LOCATED ON CHAIN OF GATE, TO THE LEFT **OF GARAGE ENTRANCE** 

FREIGHT ELEVATOR

> WOMEN'S RESTROOM

MEN'S RESTROOM