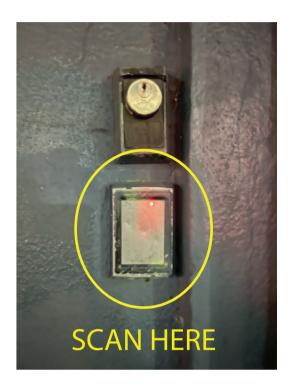

## SKYLINE BOHO www.SkylinePenthouse.com/boho

FOB READER

**GROSS INTERNAL AREA** TOTAL: 5,581 sq ft SIZES AND DIMENSIONS ARE APPROXIMATE. ACTUAL MAY VARY

SKYLINE BOHO 3 STAIRCASE

ENTRANCE VIA GARAGE

AFTER BUSINESS HOURS, WHEN FOB IS USED, PLEASE SCAN FOB AT THE TOP OF THE READER, **RIGHT WHERE THE LIGHT IS** 