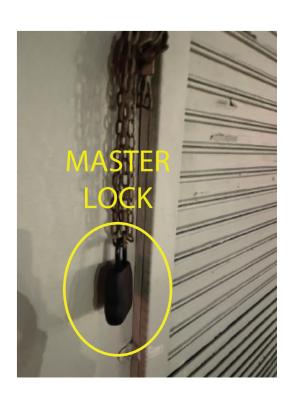

ON 1826 S. HILL STREET

ENTRANCE DOOR TO THE FREIGHT ELEVATOR LOCATED IN THE CENTER RIGHT SIDE OF THE GARAGE

FREIGHT ELEVATOR LOCATED TO THE LEFT AFTER ENTERING VIA THE GARAGE ENTRANCE

MASTER LOCK FOR NON BUSINESS HOURS

LOCATED ON CHAIN OF GATE, TO THE LEFT **OF GARAGE ENTRANCE** 

FREIGHT ELEVATOR

> WOMEN'S RESTROOM

MEN'S RESTROOM