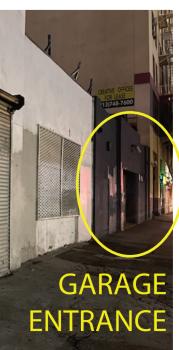

## SKYLINE BOHO www.SkylinePenthouse.com/boho

FOB READER

**GROSS INTERNAL AREA** TOTAL: 5,581 sq ft SIZES AND DIMENSIONS ARE APPROXIMATE. ACTUAL MAY VARY

SKYLINE BOHO 3 STAIRCASE

ENTRANCE VIA GARAGE

AFTER BUSINESS HOURS, WHEN FOB IS USED, PLEASE SCAN FOB AT THE TOP OF THE READER, **RIGHT WHERE THE LIGHT IS** 

ON 1826 S. HILL STREET

ENTRANCE DOOR TO THE FREIGHT ELEVATOR LOCATED IN THE CENTER RIGHT SIDE OF THE GARAGE

FREIGHT ELEVATOR LOCATED TO THE LEFT AFTER ENTERING VIA THE GARAGE ENTRANCE

MASTER LOCK FOR NON BUSINESS HOURS