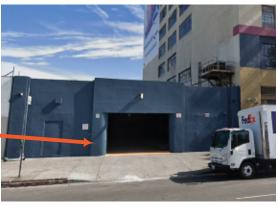

## **BUILDING MAIN ENTRANCE**

LOADING ENTRANCE IN GARAGE

DOWNTOWN LOS ANGELES FASHION INDUSTRY

**PARKING LOT** 

ENTRANCE VIA LAST DOOR ON HALLWAY

SKYLINE BOHO
Building Entrance
Parking Lot
Parking Lot Entrance
Freight Elevator Entrance

## LOAD IN ALL EQUIPMENT VIA GARAGE TO FREIGHT ELEVATOR THEREAFTER PLEASE MOVE YOUR CAR OR IT WILL BE TOWED

PARKING LOTS VARY FROM \$5-\$15 PER CAR THERE IS ALSO METER PARKING ON S. HILL STREET TOWARDS W. 18TH STREET