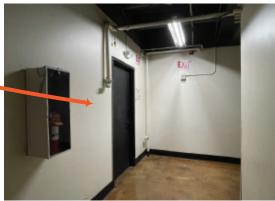

## **BUILDING MAIN ENTRANCE**

LOADING ENTRANCE IN GARAGE

DOWNTOWN LOS ANGELES FASHION INDUSTRY

**PARKING LOT** 

ENTRANCE VIA LAST DOOR ON HALLWAY

SKYLINE BOHO
Building Entrance
Parking Lot
Parking Lot Entrance
Freight Elevator Entrance

## LOAD IN ALL EQUIPMENT VIA GARAGE TO FREIGHT ELEVATOR THEREAFTER PLEASE MOVE YOUR CAR OR IT WILL BE TOWED

PARKING LOTS VARY FROM \$5-\$15 PER CAR THERE IS ALSO METER PARKING ON S. HILL STREET TOWARDS W. 18TH STREET