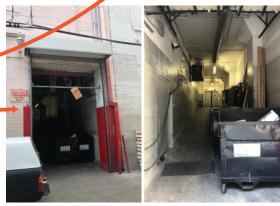

#### FREIGHT ELEVATOR ENTRANCE VIA ALLEY

#### SKYLINE ROOFTOP

**Building Entrance** 

Parking Lot

Parking Lot Entrance

Freight Elevator Entrance

LOAD IN ALL EQUIPMENT VIA ALLEY TO FREIGHT ELEVATOR AFTER HOURS USE PASSENGER ELEVATOR VIA MAIN ENTRANCE. ELEVATORS ONLY TO THE 7TH FLOOR, THEREAFTER EVERYTHING MUST GO THROUGH THE STAIRCASE TO THE 8TH FLOOR. PARKING LOTS ARE GENERALLY \$5-10 PER CAR ON WEEKDAYS, & \$10-\$15 PER CAR ON WEEKENDS.