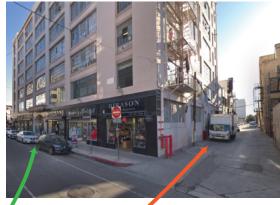

# SKYLINE ROOFTOP

## SKYLINE PENTHOUSE

224 E. 11th Street, Suite 801, Los Angeles, CA 90015 www.SkylinePenthouse.com/rooftop



#### **BUILDING ENTRANCE & FREIGHT ENTRANCE**



#### FREIGHT ELEVATOR ENTRANCE VIA ALLEY



### MAIN BUILDING ENTRANCE



#### SKYLINE ROOFTOP

**Building Entrance** 

Parking Lot

Parking Lot Entrance

Freight Elevator Entrance

LOAD IN ALL EQUIPMENT VIA ALLEY TO FREIGHT ELEVATOR AFTER HOURS USE PASSENGER ELEVATOR VIA MAIN ENTRANCE. ELEVATORS ONLY TO THE 7TH FLOOR, THEREAFTER EVERYTHING MUST GO THROUGH THE STAIRCASE TO THE 8TH FLOOR. PARKING LOTS ARE GENERALLY \$5-10 PER CAR ON WEEKDAYS, & \$10-\$15 PER CAR ON WEEKENDS.