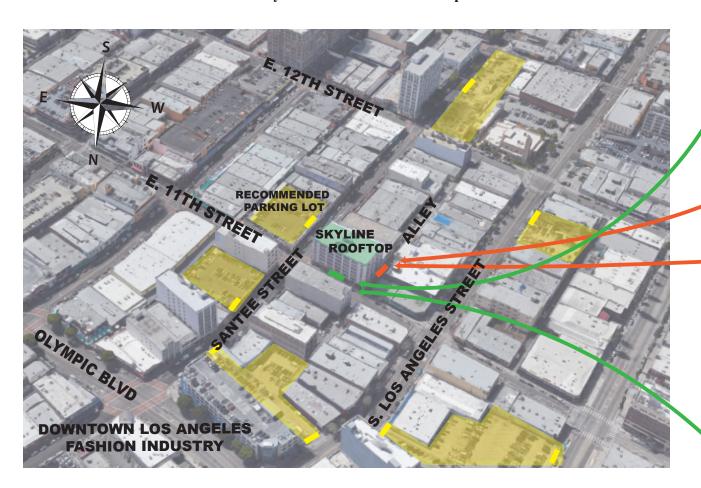

# SKYLINE ROOFTOP

#### SKYLINE ROOFTOP

**Building Entrance** 

Parking Lot

Parking Lot Entrance

Freight Elevator Entrance

LOAD IN ALL EQUIPMENT VIA ALLEY TO FREIGHT ELEVATOR AFTER HOURS USE PASSENGER ELEVATOR VIA MAIN ENTRANCE. ELEVATORS ONLY TO THE 7TH FLOOR, THEREAFTER EVERYTHING MUST GO THROUGH THE STAIRCASE TO THE 8TH FLOOR. PARKING LOTS ARE GENERALLY \$5-10 PER CAR ON WEEKDAYS, & \$10-\$15 PER CAR ON WEEKENDS.